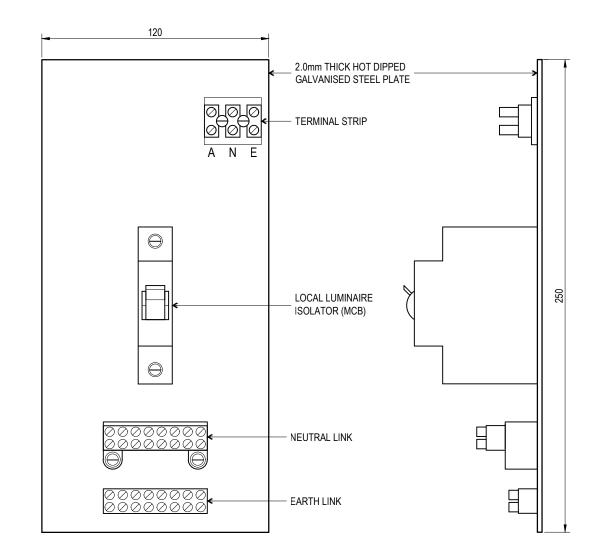

| EQUIPMENT LIST                  |                                                                                   |
|---------------------------------|-----------------------------------------------------------------------------------|
| ITEM                            | DESCRIPTION                                                                       |
| MINIATURE CIRCUIT BREAKER (MCB) | 6 AMP - DIN RAIL MOUNTED - 10kA - CLIPSAL OR EQUAL APPROVED                       |
| NEUTRAL LINK                    | INSULATED BASE TYPE - 16mm² TERMINALS - 1 MEN + 6 - 2 SCREW TYPE - 100 AMP RATING |
| EARTH LINK                      | 16mm² TERMINALS - 1 MEN + 6 - 2 SCREW TYPE - 100 AMP RATING                       |
| TERMINAL STRIP                  | 15 AMP - INSULATED TYPE - 2 SCREW TYPE - CLIPSAL OR EQUAL APPROVED                |

BRISBANE CITY COUNCIL STANDARD DRAWING

CONTROL PANEL ARRANGEMENT

SCALE 1:25 (APPROX.)