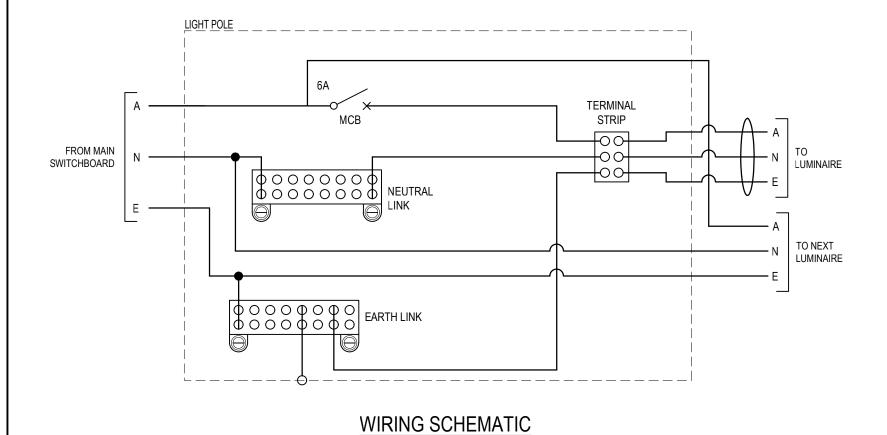

| EQUIPMENT LIST                  |                                                                                   |
|---------------------------------|-----------------------------------------------------------------------------------|
| ITEM                            | DESCRIPTION                                                                       |
| MINIATURE CIRCUIT BREAKER (MCB) | 6 AMP - DIN RAIL MOUNTED - 10kA - CLIPSAL OR EQUAL APPROVED                       |
| NEUTRAL LINK                    | INSULATED BASE TYPE - 16mm² TERMINALS - 1 MEN + 6 - 2 SCREW TYPE - 100 AMP RATING |
| EARTH LINK                      | 16mm² TERMINALS - 1 MEN + 6 - 2 SCREW TYPE - 100 AMP RATING                       |
| TERMINAL STRIP                  | 15 AMP - INSULATED TYPE - 2 SCREW TYPE - CLIPSAL OR EQUAL APPROVED                |

## NOTES:

- ELECTRICAL INSTALLATION SHALL COMPLY WITH AS/NZS3000.
- THE ELECTRICAL CONDUIT INSTALLED PARALLEL TO THE PROPERTY BOUNDARY IS TO BE POSITIONED WITHIN THE 0 900mm UNDERGROUND ELECTRICITY ALIGNMENT WITH A MINIMUM CLEARANCE OF 100mm FROM OTHER ELECTRICAL CONDUITS, AND LOCATED ON THE ROADWAY SIDE OF THE 0 900mm UNDERGROUND ELECTRICITY ALIGNMENT. REFER TO BRISBANE CITY COUNCIL STANDARD DRAWINGS BSD-1013 TO BSD-1016 FOR FURTHER DETAILS.
- MAIN SWITCHBOARDS AND CONTROL PANELS CAN BE PURCHASED FROM BRISBANE CITY COUNCIL. CONTACT CITY LIGHTING ON TELEPHONE No. 07 3027 8888 TO ARRANGE.
- 4. EXTERNAL BASE OF LIGHT POLE IS TO BE SEALED WITH MORTAR OR SIMILAR SUITABLE MATERIAL TO PREVENT INGRESS OF VERMIN.
- 5. ALL DIMENSIONS IN MILLIMETRES (U.N.O.).